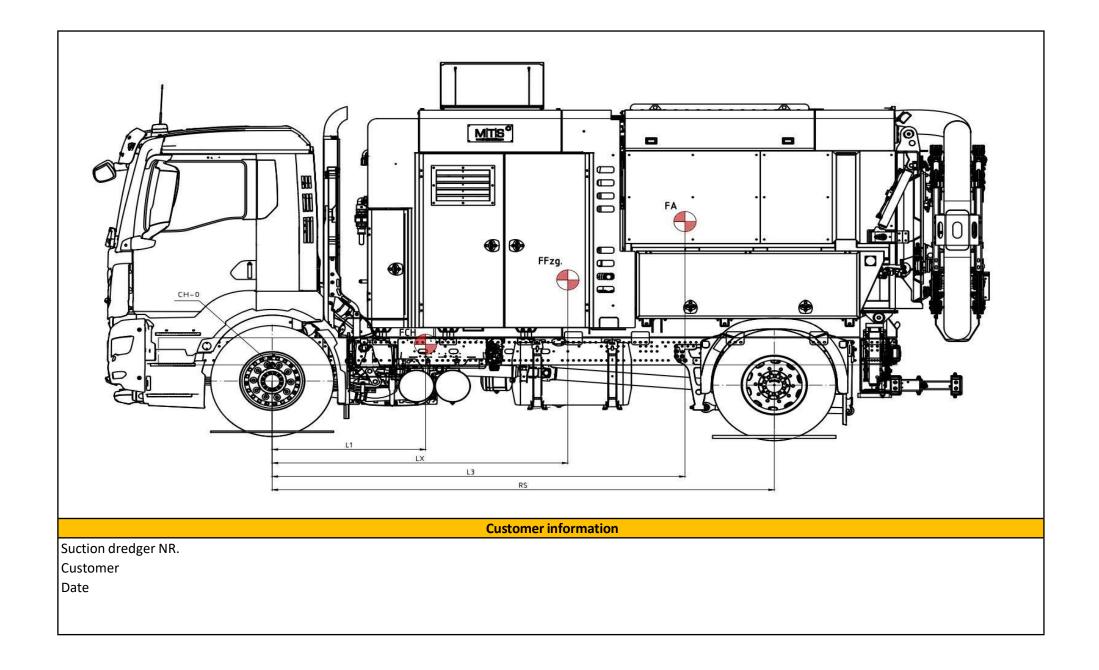

|                                                | Axle load ca | culation City | Suction |                                                                               |       |                |  |
|------------------------------------------------|--------------|---------------|---------|-------------------------------------------------------------------------------|-------|----------------|--|
|                                                |              | 4x2           |         |                                                                               |       |                |  |
| Customer information                           |              |               |         |                                                                               |       |                |  |
| Suction                                        | C            | City dino     |         |                                                                               |       |                |  |
| dredger NR.                                    |              |               |         |                                                                               |       |                |  |
| Customer                                       |              |               |         |                                                                               |       |                |  |
| Date                                           |              |               |         |                                                                               |       |                |  |
| General chassis information                    |              |               |         |                                                                               |       |                |  |
| Vehicle manufacturer Vehicle                   |              |               |         |                                                                               |       |                |  |
| type Chassis number                            |              |               |         |                                                                               |       |                |  |
| Gross vehicle weight rating (country-specific) | 18000        | Kg            |         |                                                                               |       |                |  |
| Technically permissible gross weight           | 21000        | Kg            |         |                                                                               |       |                |  |
| Wheelbase (1st axle - 2nd axle) <b>RS</b>      | 3800         | mm            |         |                                                                               |       |                |  |
|                                                |              |               |         |                                                                               |       |                |  |
| Total weight chassis <b>FCH</b>                | 5477         | Kg            |         |                                                                               |       |                |  |
| Total weight MTS body <b>FA</b>                | 7883         | Kg            |         |                                                                               |       |                |  |
| Total weight Total vehicle <b>FFzg.</b>        | 13360        | Kg            |         |                                                                               |       |                |  |
| Chassis centre of gravity (chassis only) L1    | 1318         | mm            |         |                                                                               |       |                |  |
| Body centre of gravity (body only) L3          | 3143         | mm            |         |                                                                               |       |                |  |
| Vehicle centre of gravity (chassis + body) LX  | 2395         | mm            |         |                                                                               |       |                |  |
| Weights (Kg)                                   | 1st axle2    | . Axis3       | . Axis4 | . Axle                                                                        | Total | (technical)    |  |
| Technically permissible axle load              | 7100         | 11500         | N/A     | N/A                                                                           | 18000 | 21000          |  |
| Tare weight chassis* (vehicle specification)   | 3578         | 1899          | N/A     | N/A                                                                           | 5477  | 5477           |  |
| Payload/saddle load                            | 3522         | 9601          | N/A     | N/A                                                                           | 12523 | 15523          |  |
|                                                |              |               |         | *incl. driver, tank 90% and ready to drive according to European Directive 97 |       | ctive 97/27/EC |  |
| Axle loads Kg (chassis with body)              | Fron         | Front axle    |         | Rear<br>axle                                                                  |       | Total          |  |
| Total weight according to weighing             | 4940         | 69,58%        | 8420    | 73,22%                                                                        | 13360 | 71,83%         |  |
| certificate Theoretical loading weight (FL)    | 2160         | 30,42%        | 3080    | 26,78%                                                                        | 5240  | 28,17%         |  |
|                                                | 7100         | 100,00%       | 11500   | 100,00%                                                                       | 18600 | 100,00%        |  |